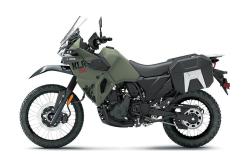

## **KLR®650 ADVENTURE ABS**









## **POWER**

Engine 4-Stroke, single cylinder, DOHC

Displacement 652cc

**Bore x Stroke** 100.0 x 83.0mm

Compression

Ratio

9.8:1

Maximum 39.1 lb-ft @ 4,500rpm

Fuel System DFI® with 40mm throttle body

Ignition CDI

**Transmission** 5-speed, return shift with wet multi-disc

manual clutch

Final Drive Sealed chain

**Electronic Rider** 

**Aids** 

Anti-lock Brake System (ABS)

## **PERFORMANCE**

Front
Suspension /
Wheel Travel

41mm telescopic fork/ 7.9 in

Rear Suspension / Wheel Travel Uni-Trak® single shock with adjustable rebound damping and adjustable spring

preload/8.0 in

**Front Tire** 90/90-21

**Rear Tire** 130/80-17

Front Brakes Single 300mm disc with 2-piston calipers, ABS

**Rear Brakes** Single 240mm disc with single-piston caliper,

ABS

## **DETAILS**

Frame Typ