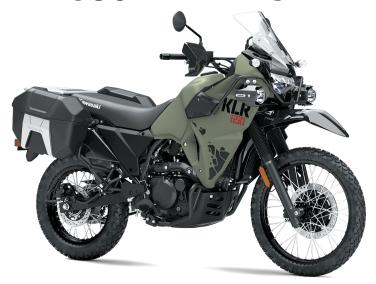

## **KLR®650 ADVENTURE ABS**

Seat Height 34.3 in

Curb Weight 487.1 lb\*

Fuel Capacity 6.1 gal

Wheelbase 60.6 in

**Color Choices** Pearl Matte Sage Green, Metallic Matte

Twilight Blue

**Warranty** 12 Month Limited Warranty