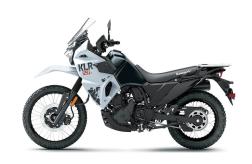

## KLR®650 S









## **POWER**

**Engine** 4-Stroke, single cylinder, DOHC

Displacement 652cc

**Bore x Stroke** 100.0 x 83.0mm

Compression

Ratio

9.8:1

Maximum 39.1 lb-ft @ 4,500rpm

Torque

**Fuel System** 

DFI® with 40mm throttle body

Ignition CDI

....

**Transmission** 5-speed, return shift with wet multi-disc

manual clutch

Final Drive Sealed chain

**Electronic Rider** 

Aids

Anti-lock Brake System (ABS)

## **PERFORMANCE**

Front
Suspension /
Wheel Travel

41mm telescopic fork/ 6.7 in

Rear Suspension / Wheel Travel Uni-Trak® single shock with adjustable rebound damping and adjustable spring

preload/7.0 in

**Front Tire** 90/90-21

**Rear Tire** 130/80-17

Front Brakes Single 300mm disc with 2-piston calipers (and

ABS)

**Rear Brakes** Single 240mm disc with single-piston caliper

(and A