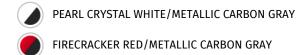

Seat Height 32.1 in

**Curb Weight** 460.6 lb\* (ABS), 456.2 lb\* (non-ABS)

Fuel Capacity 6.1 gal

Wheelbase 59.6 in

**Color Choices** Pearl Crystal White/Metallic Carbon Gray,

Firecracker Red/Metallic Carbon Gray