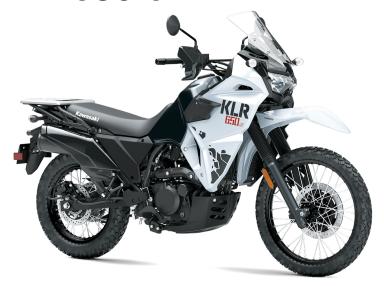

## KLR®650 S

Seat Height 32.1 in

**Curb Weight** 460.6 lb\* (ABS), 456.2 lb\* (non-ABS)

Fuel Capacity 6.1 gal

Wheelbase 59.6 in

**Color Choices** Pearl Crystal White/Metallic Carbon Gray,

Firecracker Red/Metallic Carbon Gray