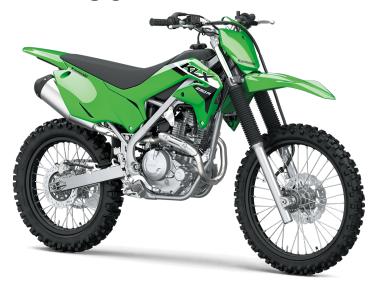

## KLX®230R

## **POWER**

**Engine** 4-stroke single, SOHC, air-cooled

**Displacement** 233cc

Bore x Stroke 67.0 x 66.0mm

Compression

Ratio

9.4:1

Fuel System DFI® with 32mm Keihin throttle body

Ignition TCBI Electronic Advance

**Transmission** 6-speed, return shift with wet multi-disc

manual clutch

Final Drive Chain

**Rear Tire** 100/100-18

Front Brakes Single 240mm petal disc with a dual-

piston caliper

**Rear Brakes** Single 220mm petal disc with single-

piston caliper

## **PERFORMANCE**

Front
Suspension /
Wheel Travel

Rear
Suspension /
Wheel Travel

Uni-Trak® linkage system and single shock with adjustable spring preload/9.9 in

## **DETAILS**

Frame Type High-tensile steel, box-section perimeter

Rake/Trail 26.5°/4.4 in

Overall Length 80.5 in

Overall Width 33.1 in

Overall Height 47.2 in

Clearance

Ground

Seat Height 36.4 in

**Curb Weight** 253.6 lb\* / 262.3 lb\* CA Model

11.8 in

Fuel Capacity 1.7 gal

Wheelbase 53.5 in

**Color Choices** Lime Green, Battle Gray

**Warranty** 6 Month Limited Warranty

**Front Tire** 

80/100-21