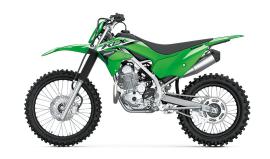

## KLX®230R

## **POWER**

**Engine** 4-stroke single, SOHC, air-cooled

**Displacement** 233cc

Bore x Stroke 67.0 x 66.0mm

Compression

Ratio

9.4:1

Fuel System DFI® with 32mm Keihin throttle body

Ignition TCBI Electronic Advance

**Transmission** 6-speed, return shift with wet multi-disc

manual clutch

Final Drive Chain

**Rear Tire** 100/100-18

Front Brakes Single 240mm petal disc with a dual-

piston caliper

**Rear Brakes** Single 220mm petal disc with single-

piston caliper

## **PERFORMANCE**

Front
Suspension /
Wheel Travel

Rear
Suspension /
Wheel Travel

Uni-Trak® linkage system and single shock with adjustable spring preload/9.9 in

## **DETAILS**

Frame Type High-tensile steel, box-section perimeter

Rake/Trail 26.5°/4.4 in

Overall Length 80.5 in

Overall Width 33.1 in

Overall Height 47.2 in

Clearance

Ground

Seat Height 36.4 in

**Curb Weight** 253.6 lb\* / 262.3 lb\* CA Model

11.8 in

Fuel Capacity 1.7 gal

Wheelbase 53.5 in

**Color Choices** Lime Green, Battle Gray

**Warranty** 6 Month Limited Warranty

**Front Tire** 

80/100-21