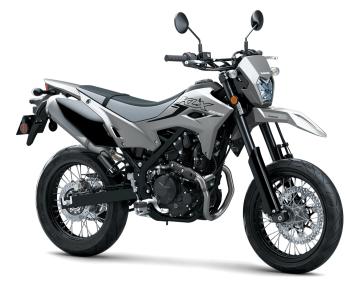

## KLX®230SM ABS

caliper and ABS

caliper and ABS

| P | N | V                     | V  | FI | R |
|---|---|-----------------------|----|----|---|
|   | u | $\mathbf{A}^{\prime}$ | ٧ı | LI | М |

**Engine** 4-stroke single, SOHC, air-cooled

**Front Brakes** 

**Rear Brakes** 

Overall Width 33.2 in

Overall Height 44.2 in

Ground 8.6 in Clearance

Seat Height

Curb Weight 299.8/302.0 lb\* 50-State Model

33.0 in

## **PERFORMANCE**

Front
Suspension /
Wheel Travel

Rear Suspension
/ Wheel Travel

Uni-Trak® linkage system and single shock with adjustable spring preload/8.7 in

110/70-17

Anti-lock Brake System (ABS)

Scan with camera to view videos, key features and more.