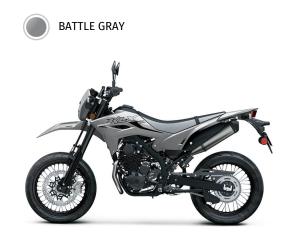

Fuel Capacity 2.0 gal

Wheelbase 53.7 in

Smartphone Connectivity via RIDEOLOGY THE

Single 300mm petal disc with a dual-piston

Single 220mm petal disc with single-piston

APP MOTORCYCLE

**Color Choices** Battle Gray