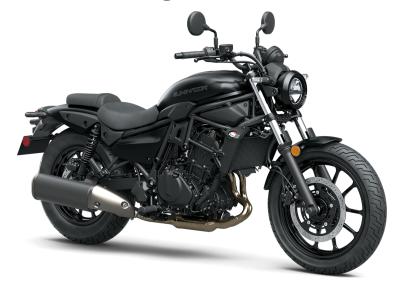

28.9 in

5.9 in

**Dry Weight** 361.6 lb\*\* (ABS) / 359.4 lb\*\* (non-ABS)

Curb Weight 388.1 lb\* (ABS) / 385.9 lb\* (non-ABS)

Fuel Capacity 3.4 gal

Wheelbase 59.8 in

RIDEOLOGY THE APP

Color Choices Metallic Flat Spark Black, Pearl Sand Khaki