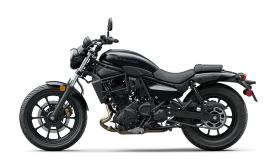

28.9 in

5.9 in

**Dry Weight** 361.6 lb\*\* (ABS) / 359.4 lb\*\* (non-ABS)

Curb Weight 388.1 lb\* (ABS) / 385.9 lb\* (non-ABS)

Fuel Capacity 3.4 gal

Wheelbase 59.8 in

RIDEOLOGY THE APP

Color Choices Metallic Flat Spark Black, Pearl Sand Khaki