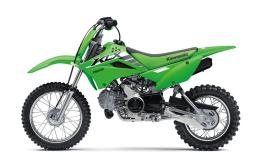

#### **POWER**

**Engine** 4-stroke, single-cylinder, SOHC, air-cooled

**Displacement** 112cc

**Bore x Stroke** 53.0 x 50.6mm

Compression

**Ratio** 

9.5:1

**Fuel System** Keihin PB18 carburetor and screw type

throttle limiter on grip housing

Ignition DC-CDI

**Transmission** 4-speed, return shift, automatic

centrifugal and wet, multi-disc clutch

**Final Drive** Chain

# **DETAILS**

**Front Brakes** 

**Rear Brakes** 

**Front Tire** 

**Rear Tire** 

Backbone frame, high-tensile steel **Frame Type** 

90mm mechanical drum, cable actuated

110mm mechanical drum, rod actuated

24.8°/2.0 in Rake/Trail

**Overall Length** 61.4 in

**Overall Width** 25.6 in

**Overall Height** 37.6 in

Clearance

Ground

**Seat Height** 26.8 in

**Curb Weight** 167.5 lb\*

**Fuel Capacity** 1.0 gal

42.3 in Wheelbase

**Color Choices** Lime Green, Battle Gray

8.5 in

6 Month Limited Warranty Warranty

### **PERFORMANCE**

**Front** Suspension / **Wheel Travel**  30mm hydraulic telescopic fork/4.3 in

Rear Suspension / **Wheel Travel**  Swingarm with single hydraulic shock/4.3