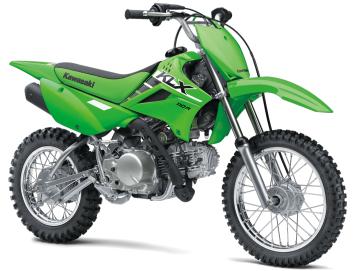

#### **POWER**

**Engine** 4-stroke, single-cylinder, SOHC, air-cooled

**Displacement** 112cc

**Bore x Stroke** 53.0 x 50.6mm

Compression

**Ratio** 

9.5:1

**Fuel System** Keihin PB18 carburetor and screw type

throttle limiter on grip housing

Ignition DC-CDI

**Transmission** 4-speed, return shift, automatic

centrifugal and wet, multi-disc clutch

**Final Drive** Chain

# **DETAILS**

**Front Brakes** 

**Rear Brakes** 

**Front Tire** 

**Rear Tire** 

Backbone frame, high-tensile steel **Frame Type** 

90mm mechanical drum, cable actuated

110mm mechanical drum, rod actuated

24.8°/2.0 in Rake/Trail

**Overall Length** 61.4 in

**Overall Width** 25.6 in

**Overall Height** 37.6 in

Clearance

Ground

**Seat Height** 26.8 in

**Curb Weight** 167.5 lb\*

**Fuel Capacity** 1.0 gal

42.3 in Wheelbase

**Color Choices** Lime Green, Battle Gray

8.5 in

6 Month Limited Warranty Warranty

### **PERFORMANCE**

**Front** Suspension / **Wheel Travel**  30mm hydraulic telescopic fork/4.3 in

Rear Suspension / **Wheel Travel**  Swingarm with single hydraulic shock/4.3