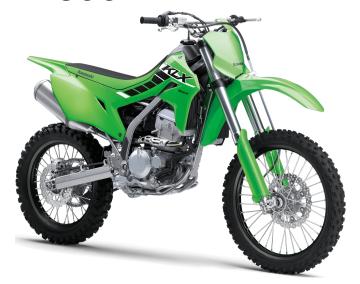

## KLX®300R

4.6 x 18

piston caliper

piston caliper

Single 270mm petal disc with a dual-

Single 240mm petal disc with single-

## DETAILS

**Rear Tire** 

**Front Brakes** 

**Rear Brakes** 

Frame Type Semi-double cradle

Rake/Trail 26.9°/4.3 in

Overall Length 86.6 in

Overall Width 32.5 in

Overall Height 49.0 in

Clearance

Ground

Seat Height 35.4 in

**Curb Weight** 282.2 lb\* / 286.7 lb\* 50-State Model

Fuel Capacity 2.1 gal

Wheelbase 56.5 in

**Color Choices** Lime Green, Battle Gray

## **PERFORMANCE**

Front
Suspension /
Wheel Travel

43mm inverted telescopic fork with adjustable compression damping/11.2 in

Rear Suspension / Wheel Travel Uni-Trak® gas charged shock with piggyback reservoir with adjustable compression, rebound damping and

spring preload/11.2 in

Front Tire

3.0 x 21