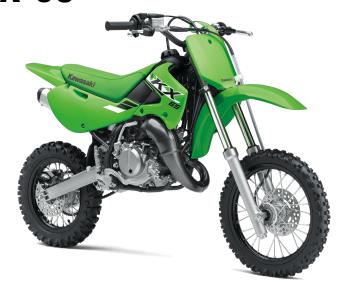

80/100-12

caliper

caliper

12.0 in

| P            | n | 1 | V I | ъ. |
|--------------|---|---|-----|----|
| $\mathbf{P}$ |   | w | w   | ĸ  |
|              |   |   |     |    |

**Engine** 2-stroke, single-cylinder, liquid-cooled

**Displacement** 64cc

**Bore x Stroke** 44.5 x 41.6mm

Compression

**Ratio** 

24mm Mikuni carburetor **Fuel System** 

8.4:1

Ignition CDI with Digital Advance

**Transmission** 6-speed, return shift, with wet multi-disc

manual clutch

**Final Drive** Chain

## **DETAILS**

Ground

**Rear Tire** 

**Front Brakes** 

**Rear Brakes** 

High-tensile steel semi-double cradle **Frame Type** 

Single 180mm disc with single-piston

Single 180mm disc with single-piston

27.0°/2.4 in Rake/Trail

**Overall Length** 62.6 in

**Overall Width** 29.9 in

**Overall Height** 37.6 in

Clearance

**Seat Height** 29.9 in

**Curb Weight** 132.2 lb\*

**Fuel Capacity** 1.0 gal

Wheelbase 44.1 in

**Color Choices** Lime Green

Not Available Warranty

## **PERFORMANCE**

**Front** Suspension / **Wheel Travel**  33mm leading axle telescopic fork with 4way rebound damping/8.3 in

Rear Suspension / **Wheel Travel**  Uni-Trak® single shock system with stepless 3-turns rebound damping and fully adjustable spring preload/9.4 in

**Front Tire** 60/100-14

Scan with camera to view videos. key features and more.