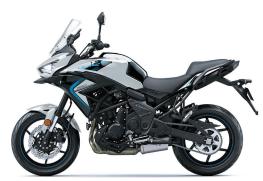

## VERSYS® 650 ABS

## **DETAILS**

**Frame Type** Double pipe diamond frame constructed from high-tensile steel

25°/4.3 in Rake/Trail

**Overall Length** 85.2 in

**Overall Width** 33.1 in

**Overall Height** 53.5 in/55.9 in (windshield down/up)

Ground 6.7 in Clearance

**Seat Height** 33.3 in

**Curb Weight** 482.9 lb\*

**Fuel Capacity** 5.5 gal

Wheelbase 55.7 in

**Color Choices** Pearl Robotic White/Metallic Spark Black

Warranty 12 month limited warranty