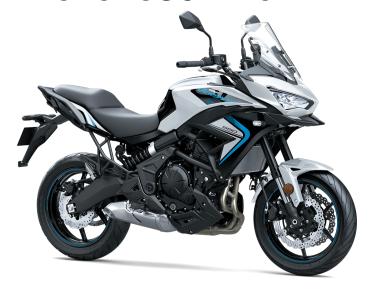

## VERSYS® 650 ABS

## **DETAILS**

**Frame Type** Double pipe diamond frame constructed from high-tensile steel

25°/4.3 in Rake/Trail

**Overall Length** 85.2 in

**Overall Width** 33.1 in

**Overall Height** 53.5 in/55.9 in (windshield down/up)

Ground 6.7 in Clearance

**Seat Height** 33.3 in

**Curb Weight** 482.9 lb\*

**Fuel Capacity** 5.5 gal

Wheelbase 55.7 in

**Color Choices** Pearl Robotic White/Metallic Spark Black

Warranty 12 month limited warranty